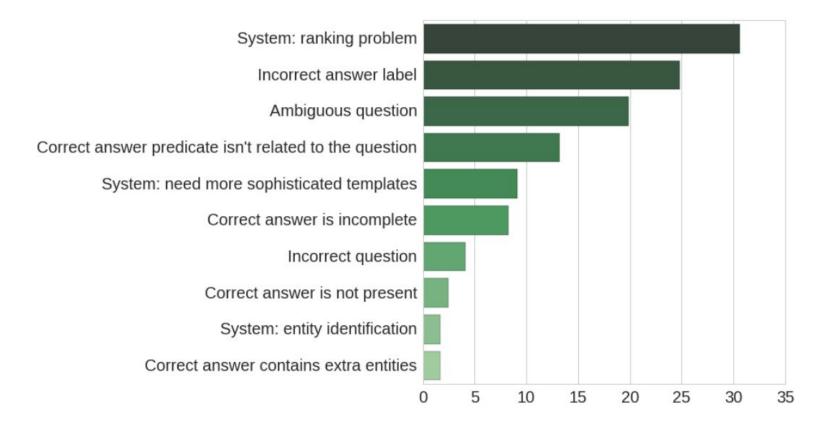

#### Error analysis

- ✓ Majority of errors (F1 < 1) are ranking errors</p>
- $\checkmark$  But there are also many problems in questions and labels
  - ✓ Check out the new WebQuestionsSP dataset: https://goo.gl/eQF0tM