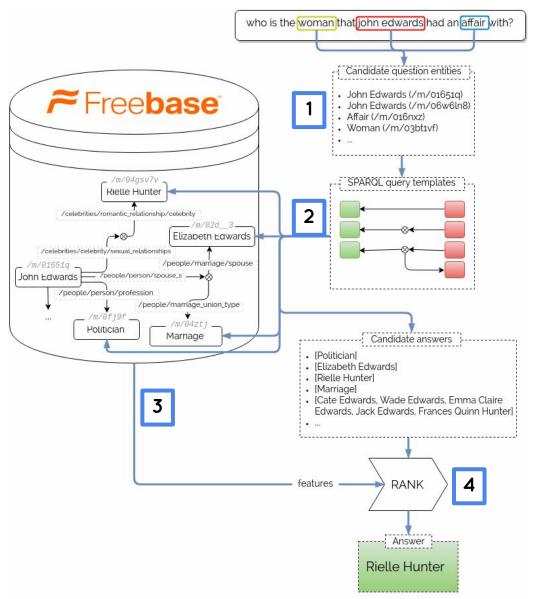

 aggregate the information around entities Knowledge Base Question Answering (KBQA)

 <u>Goal</u>: translate natural language question into structured KB query (e.g. SPARQL) to retrieve correct entity or attribute value

#### When did Tom Hanks win his first Oscar?

PREFIX fb: <http://rdf.freebase.com/ns/>
SELECT ?year WHERE {

fb:/m/0bxtg fb:/award/award\_winner/awards\_won ?award .

?award fb:/award/award\_honor/award fb:/m/0f4x7 .

?nomination fb:/award/award\_honor/year ?year .
} ORDER BY ?year LIMIT 1

Knowledge Base Question Answering Challenges

- 1. Query analysis
  - How to identify question topic entity to anchor KB search?

#### 2. Candidate generation

- What predicates might correspond to words and phrases in the question?
- What entities to include as candidate answers?

#### 3. Evidence extraction

• How to score correspondence between a certain candidate answer (e.g. involved predicates) and the question?

#### 4. Answer selection

• How to rank candidate answers to select the final response?

### Baseline system architecture\*

- 1. <u>Detecting question topic entity</u>: multiple candidates are detected using dictionary of names and aliases
- Answer candidate generation: instantiate candidate SPARQL queries from the neighborhood of question entities using a set of template queries
- Evidence generation: each candidate is represented with a set of features, describing the detected topic entity, predicates on KB path connecting topic and answer entities, etc.
- 4. <u>Answer selection</u>: candidate answers are ranked using a trained ranking model and top scoring one is returned as the answer