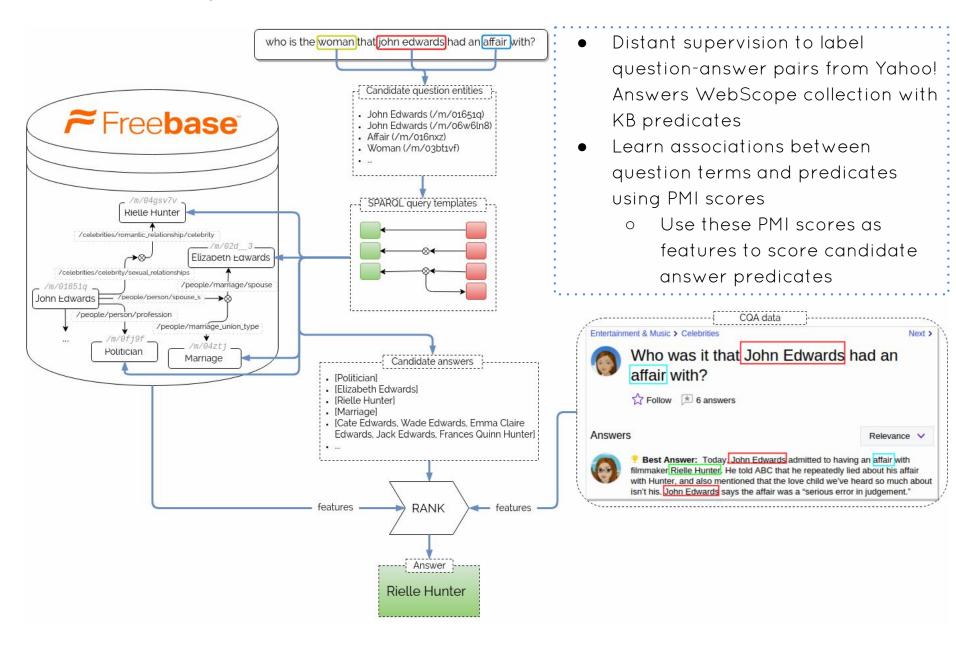

## Community Question Answering data can help map question phrases to predicates

- Huge number of question-answer pairs, but noisy (most of the questions aren't factoid, answers are verbose and contain redundant information)
- ✓ Can be helpful to learn associations between the language of a question and KB predicates using distant supervision assumption

## Examples of term-predicate associations computed using CQA data

| Term     | Predicate                               | PMI   |
|----------|-----------------------------------------|-------|
|          |                                         | score |
| born     | people.person.date_of_birth             | 3.67  |
|          | people.person.date_of_death             | 2.73  |
|          | location.location.people_born_here      | 1.60  |
| kill     | people.deceased_person.cause_of_death   | 1.70  |
|          | book.book.characters                    | 1.55  |
| currency | location.country.currency_formerly_used | 5.55  |
|          | location.country.currency_used          | 3.54  |
| school   | education.school.school_district        | 4.14  |
|          | people.education.institution            | 1.70  |
|          | sports.school_sports_team.school        | 1.69  |
| win      | sports.sports_team.championships        | 4.11  |
|          | sports.sports_league.championship       | 3.79  |

 Despite the noisy distant supervision labeling, top scoring predicates are indeed related to the corresponding word

#### Text2KB System Architecture: CQA data

Text around mentions of pairs of entities in documents help explain relationships between the entities

> Rielle Hunter says she's sorry for John Edwards affair in memoir