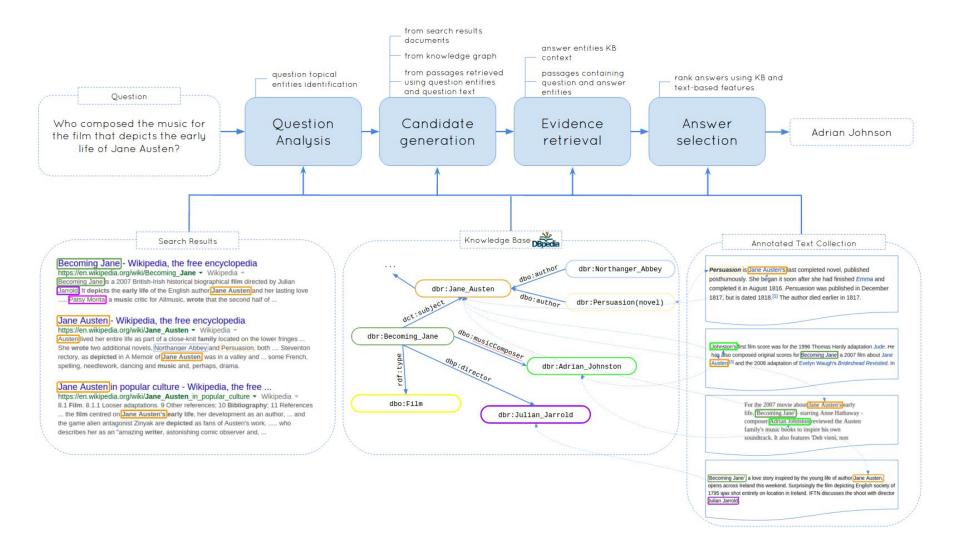

#### Text2KB System Architecture

### **Question Analysis: Entity Linking**

- ✓ Web Search Results can help entity linking and provide textual evidence to answer candidates
- Contains multiple mentions of the question topic entity, often in variations, which might help entity linking
- Search results often contain the answer to the question itself, which is exploited by text-based question answering systems

#### Text2KB System Architecture: web search results

#### Text2KB System Architecture: CQA data

Text around mentions of pairs of entities in documents help explain relationships between the entities

> Rielle Hunter says she's sorry for John Edwards affair in memoir

> > Mary Elizabeth Anania Edwards (July 3, 1949 – December 7, 2010) was an American attorney, a best-selling author and a health care activist. She was married to John Edwards the former U.S. Senator from North Carolina who was the 2004 United States Democratic vice-presidential nominee.

Cate Edwards, eldest daughter of onetime presidential candidate and former senator John Edwards, joined "Extra's" Renee Bargh at Universal Studios Hollywood.

- Sentences and passages that mention multiple entities often express some facts about them
- Terms used in these passages can explain the relationships between the entities

#### Text2KB System Architecture: document collection