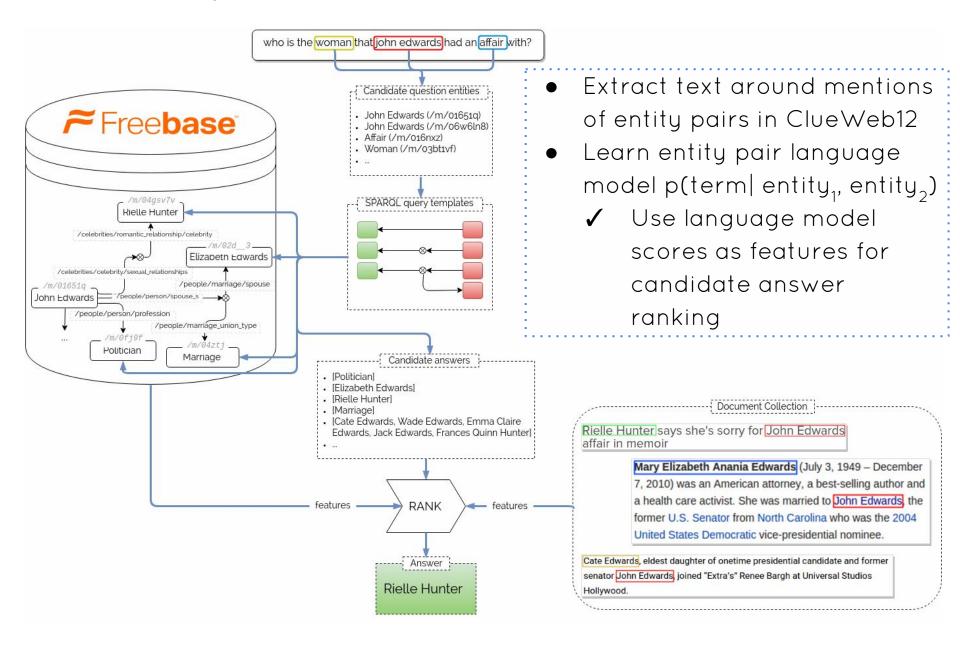

#### Text2KB System Architecture: CQA data

Text around mentions of pairs of entities in documents help explain relationships between the entities

> Rielle Hunter says she's sorry for John Edwards affair in memoir

> > Mary Elizabeth Anania Edwards (July 3, 1949 – December 7, 2010) was an American attorney, a best-selling author and a health care activist. She was married to John Edwards the former U.S. Senator from North Carolina who was the 2004 United States Democratic vice-presidential nominee.

Cate Edwards, eldest daughter of onetime presidential candidate and former senator John Edwards, joined "Extra's" Renee Bargh at Universal Studios Hollywood.

- Sentences and passages that mention multiple entities often express some facts about them
- Terms used in these passages can explain the relationships between the entities

#### Examples of entity pair language models

| Entity 1 | Entity 2  | Term counts                     |
|----------|-----------|---------------------------------|
| John     | Rielle    | campaign, affair, mistress,     |
| Edwards  | Hunter    | child, former                   |
| John     | Cate      | daughter, former, senator,      |
| Edwards  | Edwards   | courthouse, greensboro, eldest  |
|          |           |                                 |
| John     | Elizabeth | wife, hunter, campaign, affair, |
| Edwards  | Edwards   | cancer, rielle, husband         |
| John     | Frances   | daughter, john, rielle, father, |
| Edwards  | Quinn     | child, former, paternity        |

✓ Terms most frequently used around mention of a pair of entities indeed shed some light on the relationship between the entities

#### Text2KB System Architecture: document collection