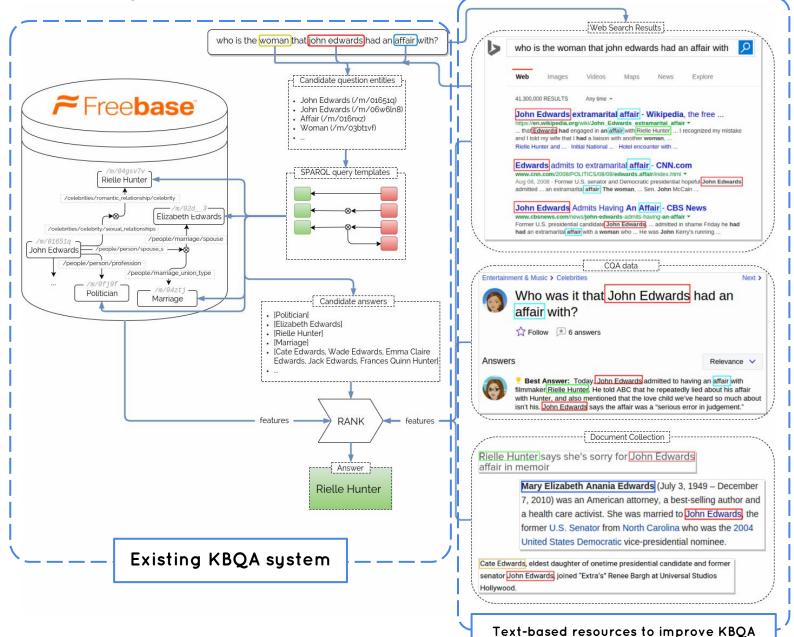

#### Text2KB: main idea

- Improve different stages in Knowledge Base
   Question Answering using various textual data
  - o query analysis
    - ✓ question topic entity identification using web search results
  - candidate generation
    - Mine associations patterns between question terms and predicates from CQA data
  - evidence extraction
    - ✓ build language model for candidate question-answer entity pairs based on annotated corpus of text documents
  - answer selection
    - Score answer candidates using a combination of KB and text-based features

#### Text2KB: Incorporating Text in Answering Process

### Baseline system architecture\*

- 1. <u>Detecting question topic entity</u>: multiple candidates are detected using dictionary of names and aliases
- Answer candidate generation: instantiate candidate SPARQL queries from the neighborhood of question entities using a set of template queries
- Evidence generation: each candidate is represented with a set of features, describing the detected topic entity, predicates on KB path connecting topic and answer entities, etc.
- 4. <u>Answer selection</u>: candidate answers are ranked using a trained ranking model and top scoring one is returned as the answer

### **Question Analysis: Entity Linking**

- ✓ Web Search Results can help entity linking and provide textual evidence to answer candidates
- Contains multiple mentions of the question topic entity, often in variations, which might help entity linking
- Search results often contain the answer to the question itself, which is exploited by text-based question answering systems

#### Text2KB System Architecture: web search results