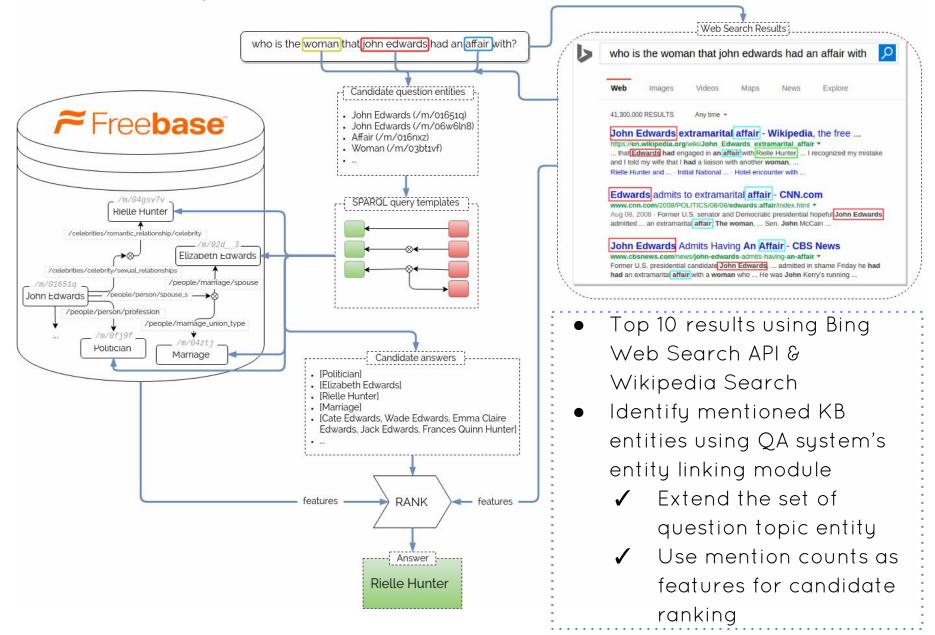

### **Question Analysis: Entity Linking**

- ✓ Web Search Results can help entity linking and provide textual evidence to answer candidates
- Contains multiple mentions of the question topic entity, often in variations, which might help entity linking
- Search results often contain the answer to the question itself, which is exploited by text-based question answering systems

#### Text2KB System Architecture: web search results